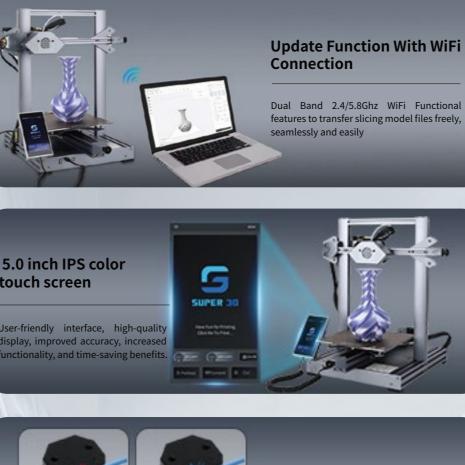

Super3D/Cura

SD Card/USB Cable/WiFi 2.4G/5G

Grey

Specs

**Formating Technology** 

**Build Volume** 

**Print Resolution** 

**Layer Thickness** 

Connectivity

File Format

**Slicing software** 

**Build Platform** 

Extruder type

**Machine Size** 

**Machine Weight** 

**Power Supply** 