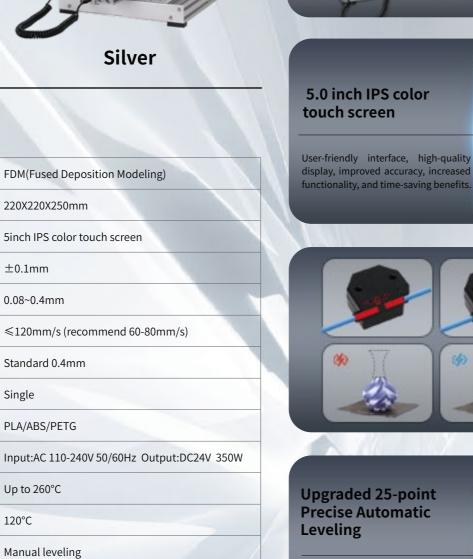

Super3D/Cura

SD Card/USB Cable/WiFi 2.4G/5G

Grey

Specs

**Formating Technology** 

**Build Volume** 

**Print Resolution** 

**Layer Thickness** 

**Nozzle Diameter** 

**Extruder** Number

**Support Filament** 

Nozzle Temperature

Heatbed Temperature

Resume print after power loss

**Filament Runout Detection** 

Machine leveling

Connectivity

File Format

**Slicing software** 

**Build Platform** 

Extruder type

**Machine Size** 

**Machine Weight** 

**Power Supply** 

**Print Speed** 

Screen