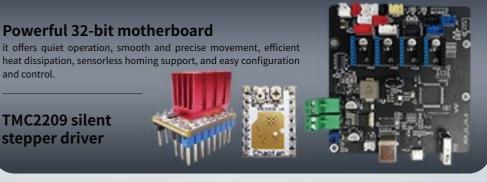

### Large Build Volume

and control.

TMC2209 silent

stepper driver

Large build volume can print up to 8.7x8.7x9.8inches(220x220x250mm)at a time.

|         |                                                                  | Filame<br>When the<br>detects a<br>and prom |
|---------|------------------------------------------------------------------|---------------------------------------------|
| 4V 350W |                                                                  |                                             |
|         | Upgraded 25-point<br>Precise Automatic<br>Leveling               | L                                           |
|         | More durable, strong<br>toughness can<br>easilyremove the model. |                                             |
|         |                                                                  |                                             |