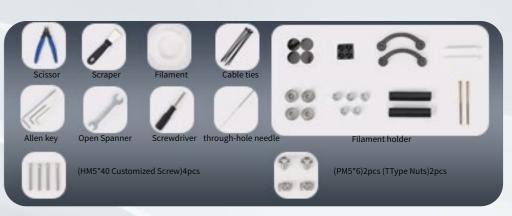

3D/Cura

SD Card/USB Cable/WiFi 2.4G/5G

Grey

Specs

**Formating Technology** 

**Build Volume** 

**Print Resolution** 

**Layer Thickness** 

**Nozzle Diameter** 

**Extruder** Number

**Support Filament** 

Nozzle Temperature

Heatbed Temperature

Resume print after power loss

**Filament Runout Detection** 

Machine leveling

Connectivity

File Format

**Slicing software** 

**Build Platform** 

Extruder type

**Machine Size** 

**Machine Weight** 

**Power Supply** 

**Print Speed** 

Screen



# **Machine Performance**



#### ent Runout Detection

filament is used up, the detector a bnormality and stopsprinting, pts on the display.



### Large Build Volume

and control.

TMC2209 silent

stepper driver

Large build volume can print up to 8.7x8.7x9.8inches(220x220x250mm)at a time.





|         |                                                                  | Filame<br>When the<br>detects a<br>and prom |
|---------|------------------------------------------------------------------|---------------------------------------------|
| 4V 350W |                                                                  |                                             |
|         | Upgraded 25-point<br>Precise Automatic<br>Leveling               | L                                           |
|         | More durable, strong<br>toughness can<br>easilyremove the model. |                                             |
|         |                                                                  |                                             |



### **Resume Print After Power Loss**

When