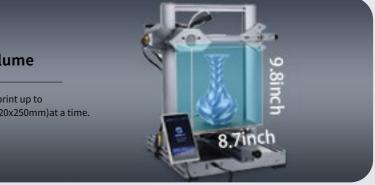

### Large Build Volume

and control.

TMC2209 silent

stepper driver

Large build volume can print up to 8.7x8.7x9.8inches(220x220x250mm)at a time.

|         |                                                                  | Filame<br>When the<br>detects a<br>and prom |
|---------|------------------------------------------------------------------|---------------------------------------------|
| 4V 350W |                                                                  |                                             |
|         | Upgraded 25-point<br>Precise Automatic<br>Leveling               | L                                           |
|         | More durable, strong<br>toughness can<br>easilyremove the model. |                                             |
|         |                                                                  |                                             |