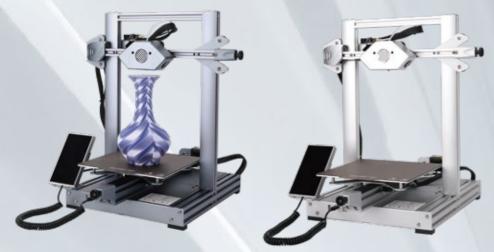

## SUPER 3D

Support

Support

STL,OBD,G-CODE

Magnetic PEI Spring Steel

**Remote Drive Extruder** 

522X448X500mm

9.5KG

### Large Build Volume

and control.

TMC2209 silent

stepper driver

Large build volume can print up to 8.7x8.7x9.8inches(220x220x250mm)at a time.

|         |                                                                  | Filame<br>When the<br>detects a<br>and prom |
|---------|------------------------------------------------------------------|---------------------------------------------|
| 4V 350W |                                                                  |                                             |
|         | Upgraded 25-point<br>Precise Automatic<br>Leveling               | L                                           |
|         | More durable, strong<br>toughness can<br>easilyremove the model. |                                             |
|         |                                                                  |                                             |