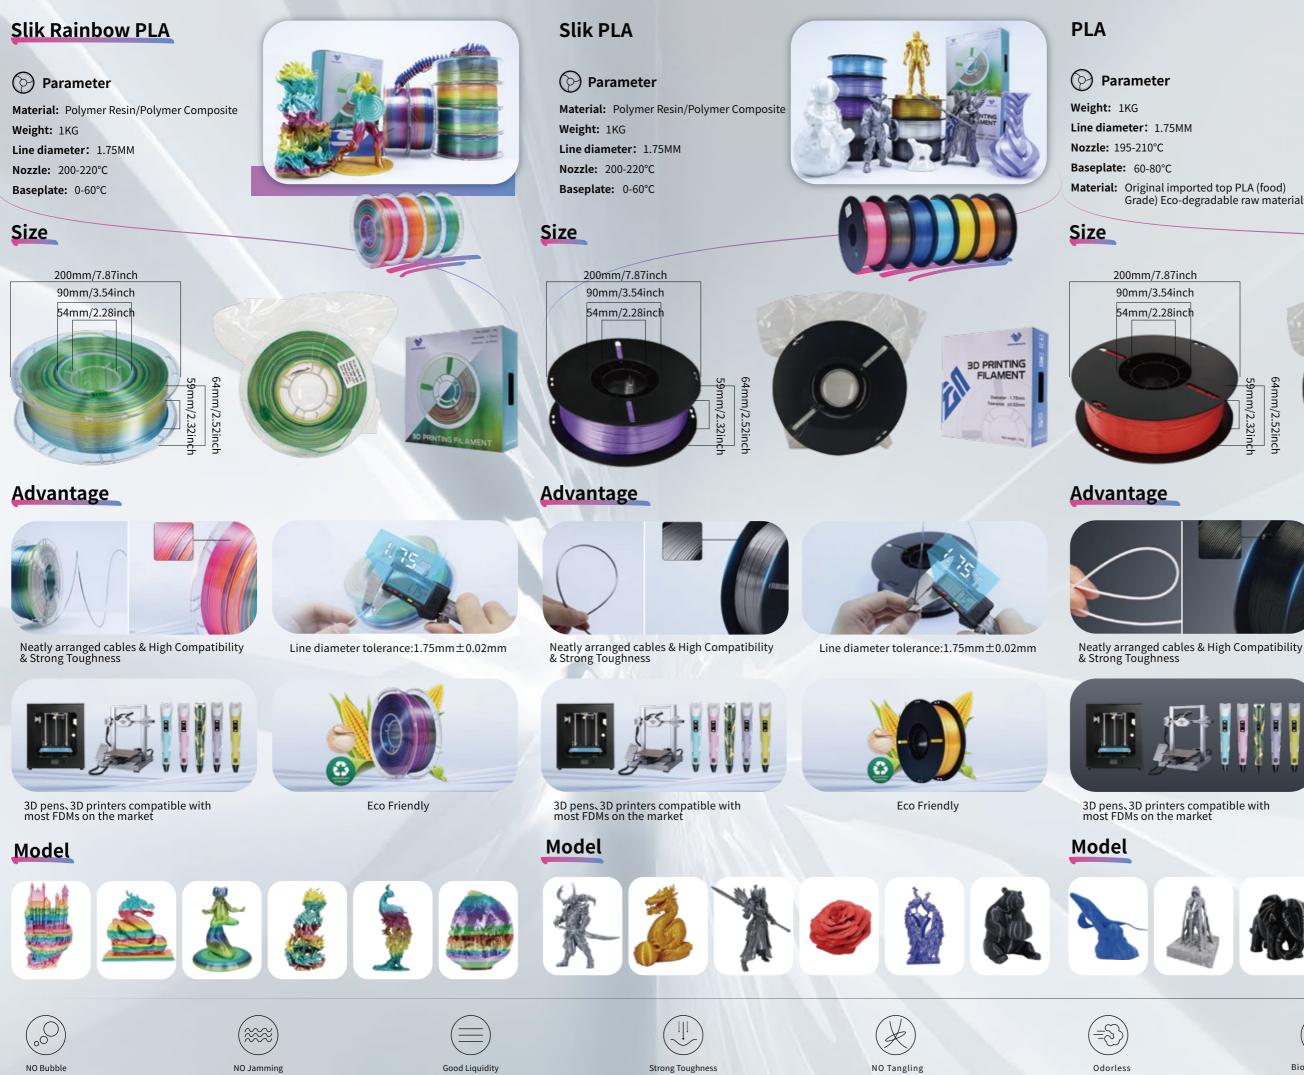

## XINDONGWANG

Material: Original imported top PLA (food) Grade) Eco-degradable raw materials

Line diameter tolerance:1.75mm±0.02mm

Eco Friendly