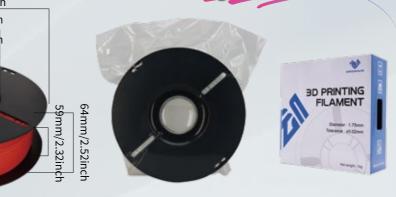

## XINDONGWANG

Material: Original imported top PLA (food) Grade) Eco-degradable raw materials

Line diameter tolerance:1.75mm±0.02mm

Eco Friendly