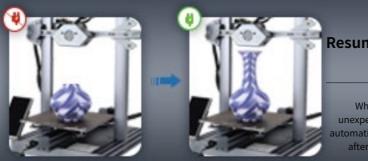

### **Resume Print After Power Loss**

When the power is cut off unexpectedly, the printer will natically continueprinting after the power is restored